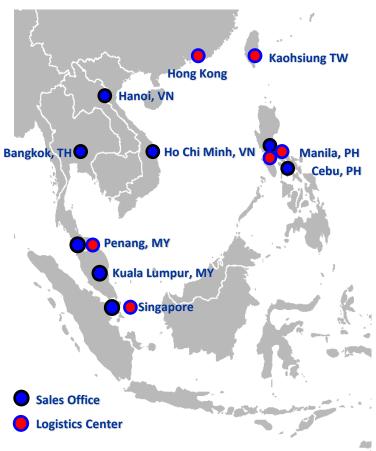

## About Us

Acton Technology PTE. LTD. was founded March 2008. Since then, we have expanded and established our presence in Singapore, Philippines, Thailand and Vietnam. We have achieved this by continuously providing our customers with quality products and services.

Our competitive edge lies in working closely with customers in providing them superior materials planning and procurement strategies. We were able to attain this because of more than a decade combined experience of our staff in supply chain management. Warehouses strategically located in Singapore, Philippines, Hong Kong and Taiwan allows us fast and cost efficient deliveries to customers.

#### **Logistics Services**

• Warehouse facilities in Singapore, Hong Kong, Taiwan, Malaysia & Philippines

# Locations